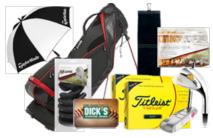

#### **Golf Prize Package**

Prize includes a carry-all stand bag, a Walter Hagan Bag Caddy, 2 Dozen Titleist NXT golf balls, Taylor-Made Towel, 100 2¾" wood tees, 35 3¼" plastic tees, practice swing weight and a \$50 Dick's Sporting Goods gift card to go toward a new pair of shoes, glove or apparel.