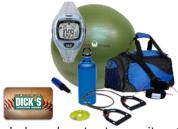

#### **Exercise Prize Package**

Prize includes a heart rate monitor, \$100 Dick's Sporting Goods gift card, Duffle bag, Resistant Toning Kit (ball, resistant band, mat, weights) and a water bottle.