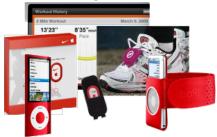

#### 16 GB iPod Nano Sport Prize Package

Prize includes 16GB Apple iPod Nano, Nike+ Sport Kit, armband and shoe pouch plus a \$25 iTunes gift card.