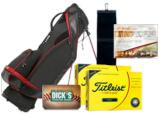

#### **Golf Prize Package**

Prize includes a carry-all stand bag, a Walter Hagan Bag Caddy, 2 Dozen Titleist NXT golf balls, Taylor-Made Towel, 100 2¾" wood tees, 35 3¼" plastic tees, practice swing weight and a \$50 Dick's Sporting Goods gift card to go toward a new pair of shoes, glove or apparel.