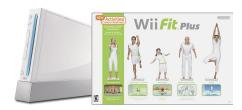

#### Nintendo Wii Prize Package

Prize includes Nintendo Wii Console and Wii Fit Plus with balance board.

#### Nintendo Wii Ultimate Prize Package

Prize includes Nintendo Wii Console, Wii Fit Plus, Balance Board, Aerobic Step enhancement, EA Sport Active game, Training Kit for Wii including leg strap, weights, and resistance band, mat and an extra controller/nunchuck.