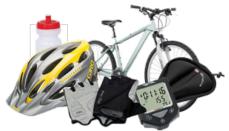

#### **Diamondback Bike Prize Package**

Prize includes Men's or Women's Diamondback bike. Water bottle and cage, Lock, Kickstand, Livestrong Nike helmet, bike computer, Comfort Bell Gel seat, Bike gloves and a 1 year warranty to include unlimited repairs and tune-ups at Dick's Sporting Goods. Winners will need to specify if Men's or Women's bike and helmet size.