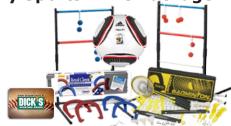

#### **Family Sports Prize Package**

Prize includes \$100 Dick's Sporting Goods Gift Card, Ladder Ball Game, Jabulani World Cup Replica Soccer Ball, Badminton Set and a Horseshoe party pack.