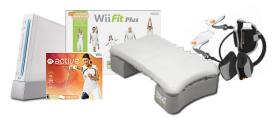

#### Nintendo Wii Prize Package

Prize includes Nintendo Wii Console and Wii Fit Plus with balance board.

#### Nintendo Wii Ultimate Prize Package

Prize includes Nintendo Wii Console, Wii Fit Plus, Balance Board, Aerobic Step enhancement, EA Sport Active game, Training Kit for Wii including leg strap, weights, and resistance band, mat and an extra controller/nunchuck.