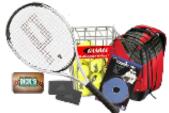

#### **Tennis Prize Package**

Prize includes a pre-strung, O³ Hybrid Spectrum Prince Tennis Racquet, a tennis backpack, a 48 pack of Gamma tennis balls with Tennis Hoppette, 10 pack of grip tape, wristbands and a \$50 gift card to Dick's Sporting Goods to pick out shoes or any other accessory you may need.