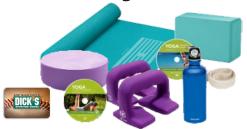

#### **Yoga Prize Package**

Prize includes Beginners Yoga kit (mat, block, video, band), Weight Loss Yoga Kit, water bottle, \$150 Dick's Sporting Goods gift card for your yoga apparel needs.